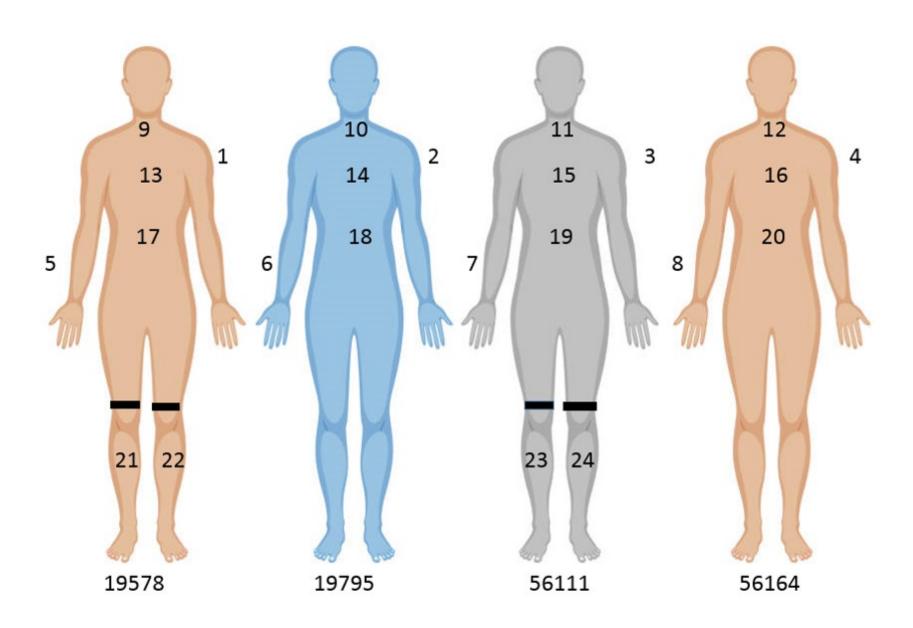

## **Lab Dissection Assignment & Deadlines**

| Dissection<br>Group | Cadaver (side) (Located in Bay C) | Dissection Assignment<br>(Refer to Lab Guide)               | Deadline (Dissection must be complete by this date/time) |
|---------------------|-----------------------------------|-------------------------------------------------------------|----------------------------------------------------------|
| 1                   | 19578 (left)                      |                                                             |                                                          |
| 2                   | 19795 (left)                      | Labs 4 & 5 – Brachial Plexus & Arm                          | Monday, 10/14/19<br>5:00 PM                              |
| 3                   | 56111 (left)                      |                                                             |                                                          |
| 4                   | 56164 (left)                      |                                                             |                                                          |
| 5                   | 19578 (right)                     | Labs 6 & 7 – Flexor Forearm, Hand &<br>Extensor Forearm     |                                                          |
| 6                   | 19795 (right)                     |                                                             |                                                          |
| 7                   | 56111 (right)                     |                                                             |                                                          |
| 8                   | 56164 (right)                     |                                                             |                                                          |
| 9                   | 19578 (left)                      |                                                             |                                                          |
| 10                  | 19795 (left)                      | Lab 11 – Anterior Triangle of the Neck                      |                                                          |
| 11                  | 56111 (left)                      |                                                             |                                                          |
| 12                  | 56164 (left)                      |                                                             | TI                                                       |
| 13                  | 19578                             | Lab 16 – Intro to Thoracic Cavity<br>& Superior Mediastinum | Thursday, 10/31/19<br>5:00 PM                            |
| 14                  | 19795                             |                                                             |                                                          |
| 15                  | 56111                             |                                                             |                                                          |
| 16                  | 56164                             |                                                             |                                                          |
| 17                  | 19578                             |                                                             |                                                          |
| 18                  | 19795                             | Lab 20 – Abdomen I<br>(Celiac Trunk)                        | Tuesday, 11/19/19<br>5:00 PM                             |
| 19                  | 56111                             |                                                             |                                                          |
| 20                  | 56164                             |                                                             |                                                          |
| 21                  | 19578 (right)                     | Labs 26 & 27 – Leg & Foot                                   |                                                          |
| 22                  | 19578 (left)                      |                                                             |                                                          |
| 23                  | 56111 (right)                     |                                                             |                                                          |
| 24                  | 56111 (left)                      |                                                             |                                                          |

## **CADAVER LAYOUT**